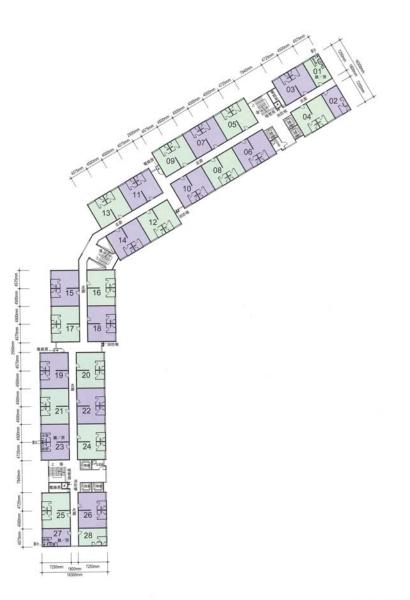

## <u>樓宇樣本平面圖</u>

良景邨良智樓 17 樓至 20 樓

<u>Typical Floor Plan</u> Leung King Estate Leung Chi House 17/F-20/F

25 g 25 5 75 10m(米) 比例尺

樓宇樣本平面圖、附圖摘錄自2000年12月印製的租者置其屋計劃第4期的良景邨售樓概要,只供參考。圖則只顯 示標準樓層的樣本平面圖,個別樓層或單位的圖則跟上述平面圖或有差異,擬購買單位人士在購買單位前,應實地 參觀並了解擬選購單位的現狀。

The typical floor plan, part plan are extracted from the sales brochure of Leung King Estate under the Tenants Purchase Scheme Phase 4 printed in December 2000 and are for reference only. The plan of individual floor or flat may vary from the above typical floor plan. Prior to purchasing a flat, prospective purchaser should carry out on-the-spot visit to get to know the existing condition of the flat.