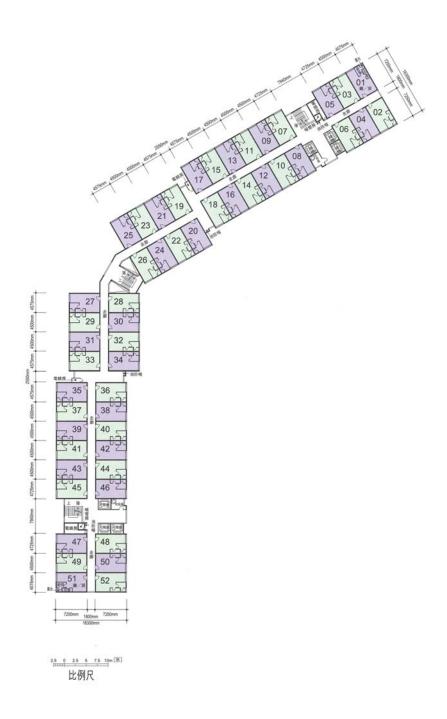

## <u>樓宇樣本平面圖</u> 良景邨良智樓 2 樓至 16 樓

## Typical Floor Plan Leung King Estate Leung Chi House 2/F-16/F

樓宇樣本平面圖、附圖摘錄自2000年12月印製的租者置其屋計劃第4期的良景邨售樓概要,只供參考。圖則只顯示標準樓層的樣本平面圖,個別樓層或單位的圖則跟上述平面圖或有差異,擬購買單位人士在購買單位前,應實地參觀並了解擬選購單位的現狀。

The typical floor plan, part plan are extracted from the sales brochure of Leung King Estate under the Tenants Purchase Scheme Phase 4 printed in December 2000 and are for reference only. The plan of individual floor or flat may vary from the above typical floor plan. Prior to purchasing a flat, prospective purchaser should carry out on-the-spot visit to get to know the existing condition of the flat.