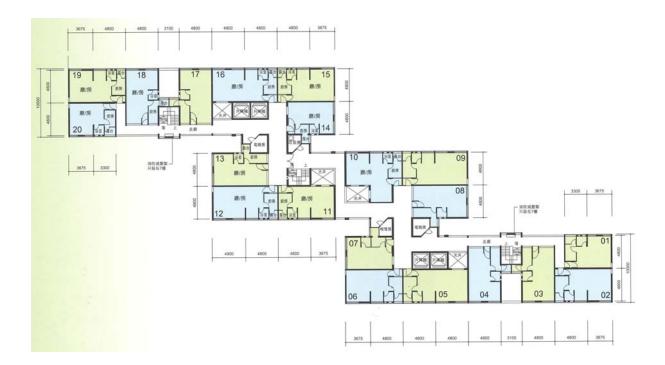

## 樓宇樣本平面圖

南昌邨昌頌樓 2 樓至 14 樓

## **Typical Floor Plan**

Nam Cheong Estate Cheong Chung House 2/F-14/F

樓字樣本平面圖、附圖摘錄自2005年8月印製的租者置其屋計劃第6期乙的南昌邨售樓概要,只供參考。圖則只顯示標準樓層的樣本平面圖,個別樓層或單位的圖則跟上述平面圖或有差異,擬購買單位人士在購買單位前,應實地參觀並了解擬選購單位的現狀。

The typical floor plan, part plan are extracted from the sales brochure of Nam Cheong Estate under the Tenants Purchase Scheme Phase 6B printed in August 2005 and are for reference only. The plan of individual floor or flat may vary from the above typical floor plan. Prior to purchasing a flat, prospective purchaser should carry out on-the-spot visit to get to know the existing condition of the flat.