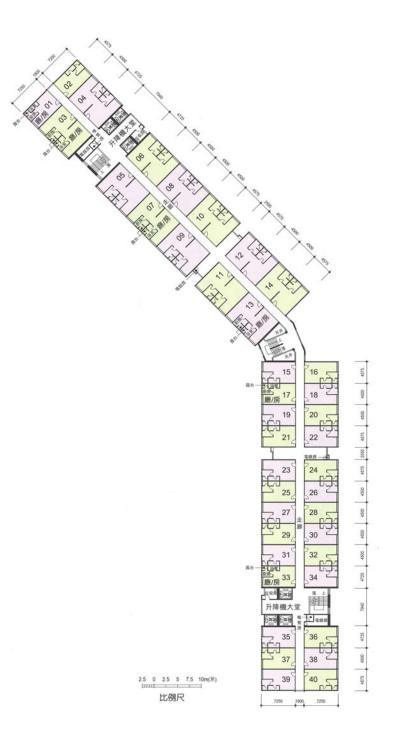

## <u>樓宇樣本平面圖</u>

寶林邨寶寧樓 13 樓至 21 樓

<u>Typical Floor Plan</u> Po Lam Estate Po Ning House 13/F-21/F

樓宇樣本平面圖、附圖摘錄自2004年10月印製的租者置其屋計劃第6期甲的寶林邨售樓概要,只供參考。圖則只 顯示標準樓層的樣本平面圖,個別樓層或單位的圖則跟上述平面圖或有差異,擬購買單位人士在購買單位前,應實 地參觀並了解擬選購單位的現狀。

The typical floor plan, part plan are extracted from the sales brochure of Po Lam Estate under the Tenants Purchase Scheme Phase 6A printed in October 2004 and are for reference only. The plan of individual floor or flat may vary from the above typical floor plan. Prior to purchasing a flat, prospective purchaser should carry out on-the-spot visit to get to know the existing condition of the flat.