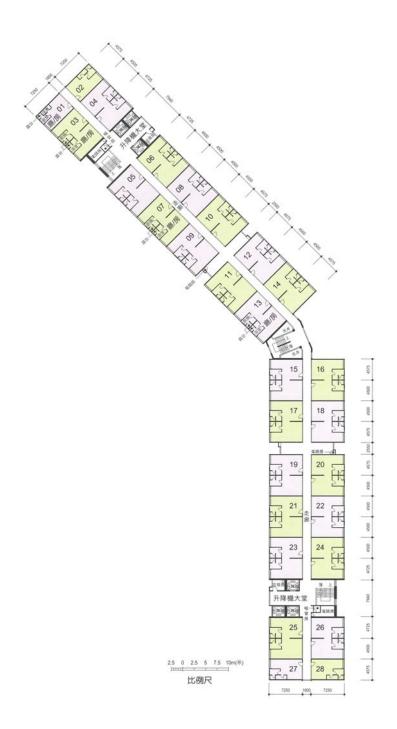

## <u>樓字樣本平面圖</u> 寶林邨寶寧樓 22 樓

## Typical Floor Plan Po Lam Estate Po Ning House 22/F

樓宇樣本平面圖、附圖摘錄自2004年10月印製的租者置其屋計劃第6期甲的寶林邨售樓概要,只供參考。圖則只顯示標準樓層的樣本平面圖,個別樓層或單位的圖則跟上述平面圖或有差異,擬購買單位人士在購買單位前,應實地參觀並了解擬選購單位的現狀。

The typical floor plan, part plan are extracted from the sales brochure of Po Lam Estate under the Tenants Purchase Scheme Phase 6A printed in October 2004 and are for reference only. The plan of individual floor or flat may vary from the above typical floor plan. Prior to purchasing a flat, prospective purchaser should carry out on-the-spot visit to get to know the existing condition of the flat.