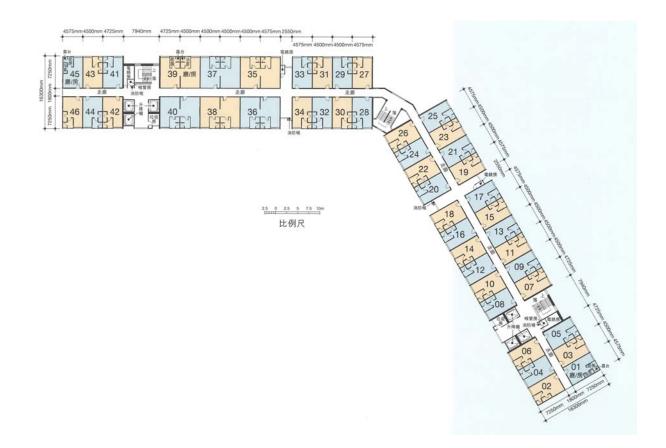

## 樓宇樣本平面圖

天平邨天明樓 18 樓

## <u>Typical Floor Plan</u> Tin Ping Estate Tin Ming House 18/F

樓宇樣本平面圖、附圖摘錄自2000年1月印製的租者置其屋計劃第3期的天平邨售樓概要,只供參考。圖則只顯示 標準樓層的樣本平面圖,個別樓層或單位的圖則跟上述平面圖或有差異,擬購買單位人士在購買單位前,應實地參 觀並了解擬選購單位的現狀。

The typical floor plan, part plan are extracted from the sales brochure of Tin Ping Estate under the Tenants Purchase Scheme Phase 3 printed in January 2000 and are for reference only. The plan of individual floor or flat may vary from the above typical floor plan. Prior to purchasing a flat, prospective purchaser should carry out on-the-spot visit to get to know the existing condition of the flat.