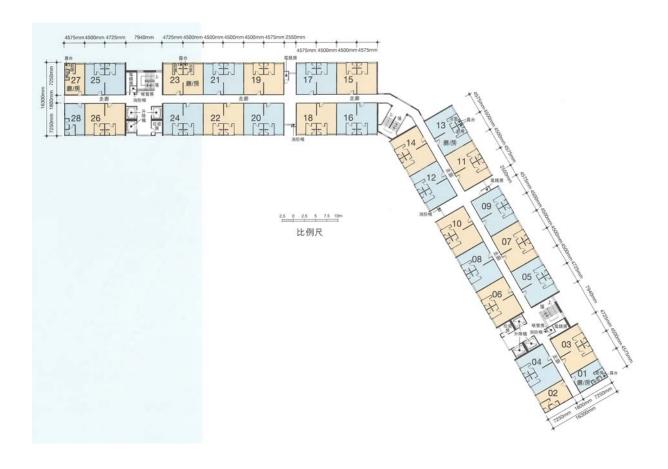

## <u>樓宇樣本平面圖</u>

## 天平邨天明樓 19 樓至 21 樓

## <u>Typical Floor Plan</u> Tin Ping Estate Tin Ming House 19/F-21/F

樓宇樣本平面圖、附圖摘錄自2000年1月印製的租者置其屋計劃第3期的天平邨售樓概要,只供參考。圖則只顯示 標準樓層的樣本平面圖,個別樓層或單位的圖則跟上述平面圖或有差異,擬購買單位人士在購買單位前,應實地參 觀並了解擬選購單位的現狀。

The typical floor plan, part plan are extracted from the sales brochure of Tin Ping Estate under the Tenants Purchase Scheme Phase 3 printed in January 2000 and are for reference only. The plan of individual floor or flat may vary from the above typical floor plan. Prior to purchasing a flat, prospective purchaser should carry out on-the-spot visit to get to know the existing condition of the flat.