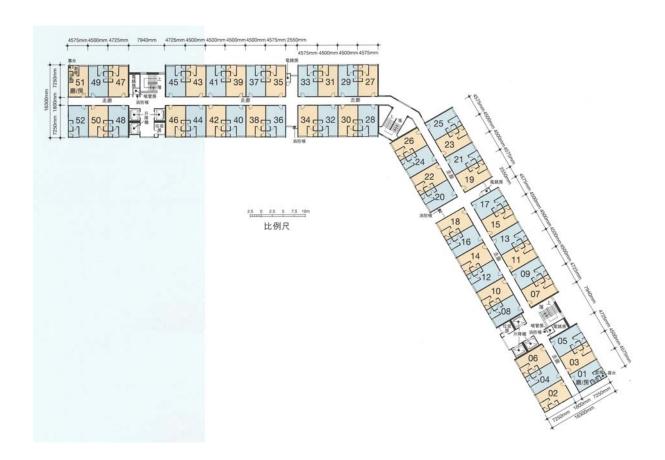

## <u>樓宇樣本平面圖</u> 天平邨天明樓 3 樓至 17 樓

## **Typical Floor Plan**

## Tin Ping Estate Tin Ming House 3/F-17/F

樓宇樣本平面圖、附圖摘錄自2000年1月印製的租者置其屋計劃第3期的天平邨售樓概要,只供參考。圖則只顯示標準樓層的樣本平面圖,個別樓層或單位的圖則跟上述平面圖或有差異,擬購買單位人士在購買單位前,應實地參觀並了解擬選購單位的現狀。

The typical floor plan, part plan are extracted from the sales brochure of Tin Ping Estate under the Tenants Purchase Scheme Phase 3 printed in January 2000 and are for reference only. The plan of individual floor or flat may vary from the above typical floor plan. Prior to purchasing a flat, prospective purchaser should carry out on-the-spot visit to get to know the existing condition of the flat.