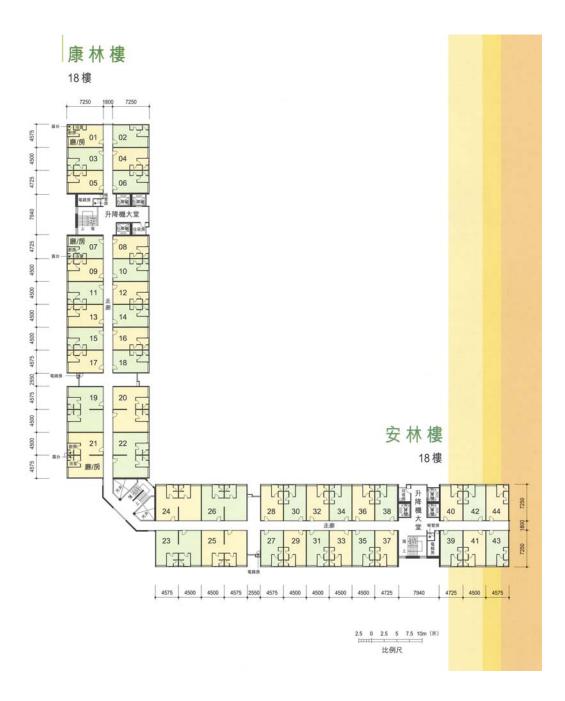

## <u>樓宇樣本平面圖</u> 翠林邨安林樓 18 樓

## Typical Floor Plan Tsui Lam Estate On Lam House 18/F

樓宇樣本平面圖、附圖摘錄自2006年2月印製的租者置其屋計劃第6期乙的翠林邨售樓概要,只供參考。圖則只顯示標準樓層的樣本平面圖,個別樓層或單位的圖則跟上述平面圖或有差異,擬購買單位人士在購買單位前,應實地參觀並了解擬選購單位的現狀。

The typical floor plan, part plan are extracted from the sales brochure of Tsui Lam Estate under the Tenants Purchase Scheme Phase 6B printed in February 2006 and are for reference only. The plan of individual floor or flat may vary from the above typical floor plan. Prior to purchasing a flat, prospective purchaser should carry out on-the-spot visit to get to know the existing condition of the flat.