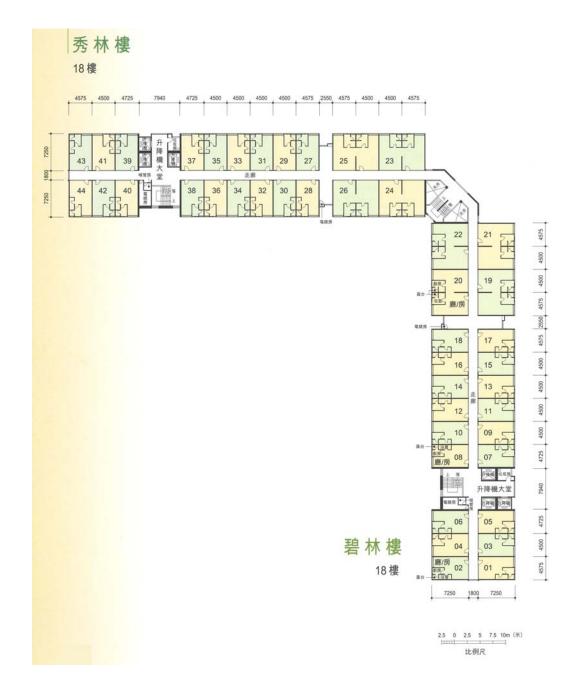

## <u>樓宇樣本平面圖</u> 羽井叔禾井牌 49

## <u>Typical Floor Plan</u> Tsui Lam Estate Sau Lam House 18/F

翠林邨秀林樓 18 樓

樓宇樣本平面圖、附圖摘錄自2006年2月印製的租者置其屋計劃第6期乙的翠林邨售樓概要,只供參考。圖則只顯 示標準樓層的樣本平面圖,個別樓層或單位的圖則跟上述平面圖或有差異,擬購買單位人士在購買單位前,應實地 參觀並了解擬選購單位的現狀。

The typical floor plan, part plan are extracted from the sales brochure of Tsui Lam Estate under the Tenants Purchase Scheme Phase 6B printed in February 2006 and are for reference only. The plan of individual floor or flat may vary from the above typical floor plan. Prior to purchasing a flat, prospective purchaser should carry out on-the-spot visit to get to know the existing condition of the flat.