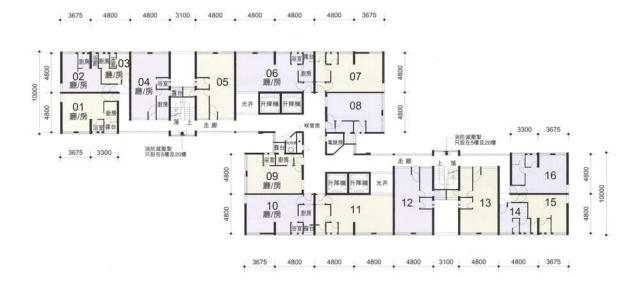

## 樓宇樣本平面圖

翠屏(北)邨翠柳樓 2 樓至 26 樓

## **Typical Floor Plan**

Tsui Ping(North) Estate Tsui Lau House 2/F-26/F

樓字樣本平面圖、附圖摘錄自2002年1月印製的租者置其屋計劃第5期的翠屏(北)·邨售樓概要,只供參考。圖則只顯示標準樓層的樣本平面圖,個別樓層或單位的圖則跟上述平面圖或有差異,擬購買單位人士在購買單位前,應實地參觀並了解擬選購單位的現狀。

The typical floor plan, part plan are extracted from the sales brochure of Tsui Ping (North) Estate under the Tenants Purchase Scheme Phase 5 printed in January 2002 and are for reference only. The plan of individual floor or flat may vary from the above typical floor plan. Prior to purchasing a flat, prospective purchaser should carry out on-the-spot visit to get to know the existing condition of the flat.