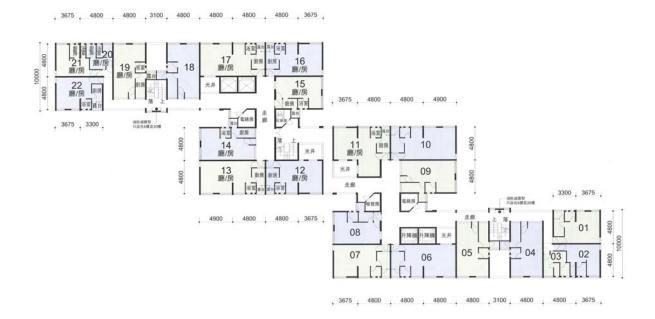

## 樓宇樣本平面圖

翠屏(北)邨翠梅樓 2 樓至 24 樓

<u>Typical Floor Plan</u> Tsui Ping(North) Estate Tsui Mui House 2/F-24/F

樓宇樣本平面圖、附圖摘錄自2002年1月印製的租者置其屋計劃第5期的翠屏(北)邨售樓概要,只供參考。圖則只 顯示標準樓層的樣本平面圖,個別樓層或單位的圖則跟上述平面圖或有差異,擬購買單位人士在購買單位前,應實 地參觀並了解擬選購單位的現狀。

The typical floor plan, part plan are extracted from the sales brochure of Tsui Ping (North) Estate under the Tenants Purchase Scheme Phase 5 printed in January 2002 and are for reference only. The plan of individual floor or flat may vary from the above typical floor plan. Prior to purchasing a flat, prospective purchaser should carry out on-the-spot visit to get to know the existing condition of the flat.