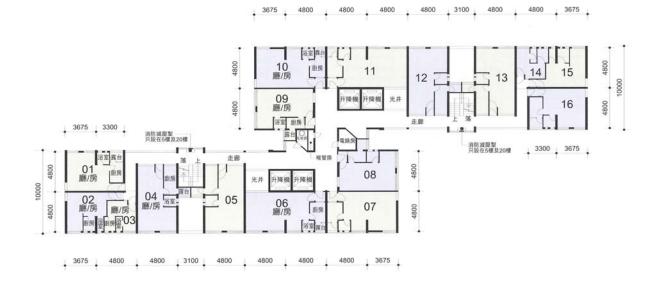

## 樓宇樣本平面圖

翠屏(北) 邨翠柏樓 2 樓至 26 樓

<u>Typical Floor Plan</u> Tsui Ping(North) Estate Tsui Pak House 2/F-26/F

樓宇樣本平面圖、附圖摘錄自2002年1月印製的租者置其屋計劃第5期的翠屏(北)邨售樓概要,只供參考。圖則只 顯示標準樓層的樣本平面圖,個別樓層或單位的圖則跟上述平面圖或有差異,擬購買單位人士在購買單位前,應實 地參觀並了解擬選購單位的現狀。

The typical floor plan, part plan are extracted from the sales brochure of Tsui Ping (North) Estate under the Tenants Purchase Scheme Phase 5 printed in January 2002 and are for reference only. The plan of individual floor or flat may vary from the above typical floor plan. Prior to purchasing a flat, prospective purchaser should carry out on-the-spot visit to get to know the existing condition of the flat.