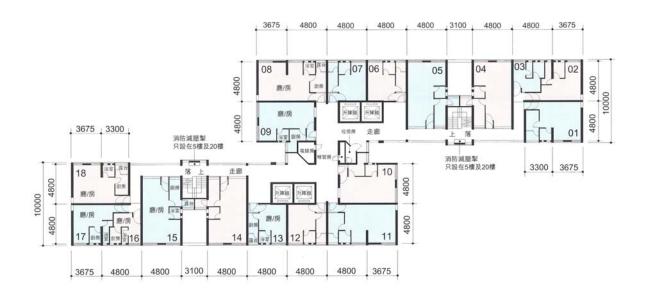

## 樓宇樣本平面圖

東頭(二)邨彩東樓 2 樓至 26 樓

## **Typical Floor Plan**

## Tung Tau II Estate Choi Tung House 2/F-26/F

樓宇樣本平面圖、附圖摘錄自2002年1月印製的租者置其屋計劃第5期的東頭(二)邨售樓概要,只供參考。圖則只顯示標準樓層的樣本平面圖,個別樓層或單位的圖則跟上述平面圖或有差異,擬購買單位人士在購買單位前,應實地參觀並了解擬選購單位的現狀。

The typical floor plan, part plan are extracted from the sales brochure of Tung Tau II Estate under the Tenants Purchase Scheme Phase 5 printed in January 2002 and are for reference only. The plan of individual floor or flat may vary from the above typical floor plan. Prior to purchasing a flat, prospective purchaser should carry out on-the-spot visit to get to know the existing condition of the flat.