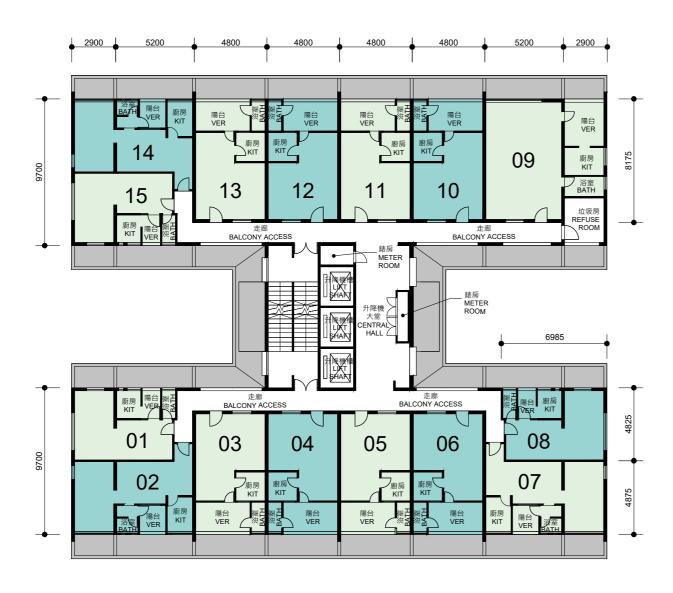

# O D 屋邨的住宅物業的樓面平面圖 Floor Plans of Residential Properties in the Estate

裕東樓 2樓平面圖 YUE TUNG HOUSE 2/F FLOOR PLAN 樓宇平面圖摘錄自為出售租者置其屋計劃屋邨回收單位而於2021年9月印製的東頭(二)邨售樓小冊子,只供參考。個別樓層(如平面圖覆蓋多於一樓層)或單位的圖則跟上述平面圖或有差異,擬於居屋第二市場購買單位人士在購買單位前,應實地參觀並了解擬選購單位的現狀。

The floor plan is extracted from the sales pamphlet of Tung Tau (II) Estate printed in September 2021 for the sale of Recovered Flats from Estates under Tenants Purchase Scheme and is for reference only. The plan of individual floor (if the floor plan covers more than one floor) or flat may vary from the above floor plan. Prior to purchasing a flat in the HOS Secondary Market, prospective purchaser should carry out on-the-spot visit to get to know the existing condition of the flat.

## 圖例 NOTATION

| BATH | 浴室             | Bathroom                          |
|------|----------------|-----------------------------------|
| KIT  | 廚房             | Kitchen                           |
| VER  | 陽台             | Verandah                          |
|      | 簷篷 / 平台 / 傾斜天面 | Canopy / Flat Roof / Sloping Roof |

#### 註:

- 1. 本圖參考備存於運輸及房屋局常任秘書長(房屋)辦公室的獨立審查組的資料 紀錄製作,有需要處經修正處理。
- 2. 本圖只用作顯示租置計劃回收單位(下稱「回收單位」)在樓宇內的位置和界線,並不旨在反映回收單位、其他住宅單位及樓宇目前的實際情況及狀況。回收單位或其他住宅單位內外的現場布局及樓宇內的公眾設施可能與這些資料紀錄及本圖有所不同。買方可參考由房委會於選購單位期間提供的回收單位照片和錄像短片(如有),以便對回收單位有較佳的了解。
- 3. 房委會並不負責管理屋邨的公眾地方及設施,以及已經出售的住宅單位。回收單位是按「現有」狀況及其現時的實際情況及狀況出售。房委會沒有亦不會就屋邨的公眾地方及設施、回收單位內外的裝修、布局、尺寸、實際情況及狀況作出任何保證。買方應到該屋邨作實地考察,以對該屋邨、其周邊環境及公共設施有較佳的了解。
- 4. 本圖所列之數字為以毫米標示之尺寸。
- 5. 大廈設有3部升降機,除2樓及26樓沒有升降機到達外,每個住宅樓層均有 1部升降機到達。

#### Notes:

- 1. This plan is prepared with reference to the records kept by the Independent Checking Unit of the Office of the Permanent Secretary for Transport and Housing (Housing), with adjustments where necessary.
- 2. This plan is for identifying the locations and boundaries of the recovered TPS flats in the blocks only and does not aim to reflect the prevailing physical state and condition of the recovered TPS flats, other residential flats and the blocks. The existing layouts inside and outside the recovered TPS flats or other residential flats and the common facilities in the blocks may differ from these records and this plan. Purchasers may refer to the photos and videos (if any) provided by the HA during the flat selection period for a better understanding of the recovered TPS flats.
- 3. The HA is not responsible for the management of the common parts and facilities of the estate and those sold residential flats. The recovered TPS flats are sold on an "as-is" basis and in the physical state and condition as they stand. No warranty whatsoever has been given or is made by the HA regarding the common parts and facilities of the estate, and the decoration, layout, dimensions, physical state and condition inside and outside the recovered TPS flats. Purchasers should conduct an on-site visit for a better understanding of the estate, its surrounding environment and the public facilities.
- 4. The dimensions on the floor plan are all in millimetres.
- 5. There are 3 lifts in the building. Each residential floor is served by 1 lift, except that there are no lift services for 2/F and 26/F.