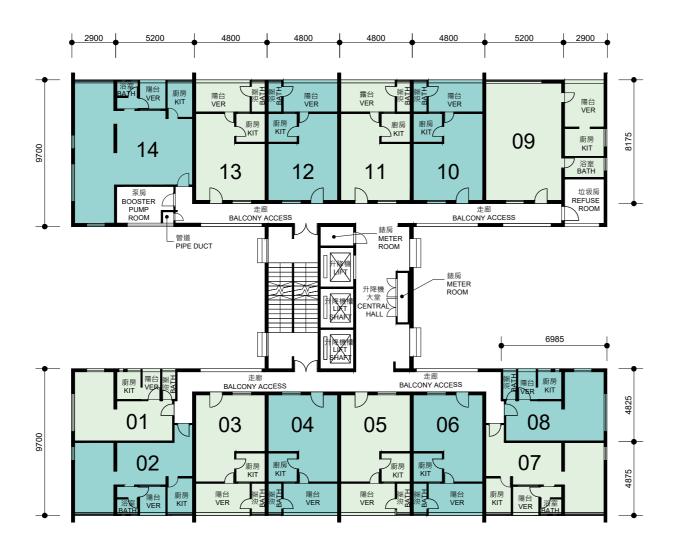

# 屋邨的住宅物業的樓面平面圖 Floor Plans of Residential Properties in the Estate

裕東樓 3樓至13樓及15樓至26樓平面圖 YUE TUNG HOUSE 3/F-13/F AND 15/F-26/F FLOOR PLAN 樓宇平面圖摘錄自為出售租者置其屋計劃屋邨回收單位而於2021年9月印製的東頭(二)邨售樓小冊子,只供參考。個別樓層(如平面圖覆蓋多於一樓層)或單位的圖則跟上述平面圖或有差異,擬於居屋第二市場購買單位人士在購買單位前,應實地參觀並了解擬選購單位的現狀。

The floor plan is extracted from the sales pamphlet of Tung Tau (II) Estate printed in September 2021 for the sale of Recovered Flats from Estates under Tenants Purchase Scheme and is for reference only. The plan of individual floor (if the floor plan covers more than one floor) or flat may vary from the above floor plan. Prior to purchasing a flat in the HOS Secondary Market, prospective purchaser should carry out on-the-spot visit to get to know the existing condition of the flat.

### 圖例 NOTATION

| BATH | 浴室 | Bathroom |
|------|----|----------|
| KIT  | 廚房 | Kitchen  |
| VER  | 陽台 | Verandah |