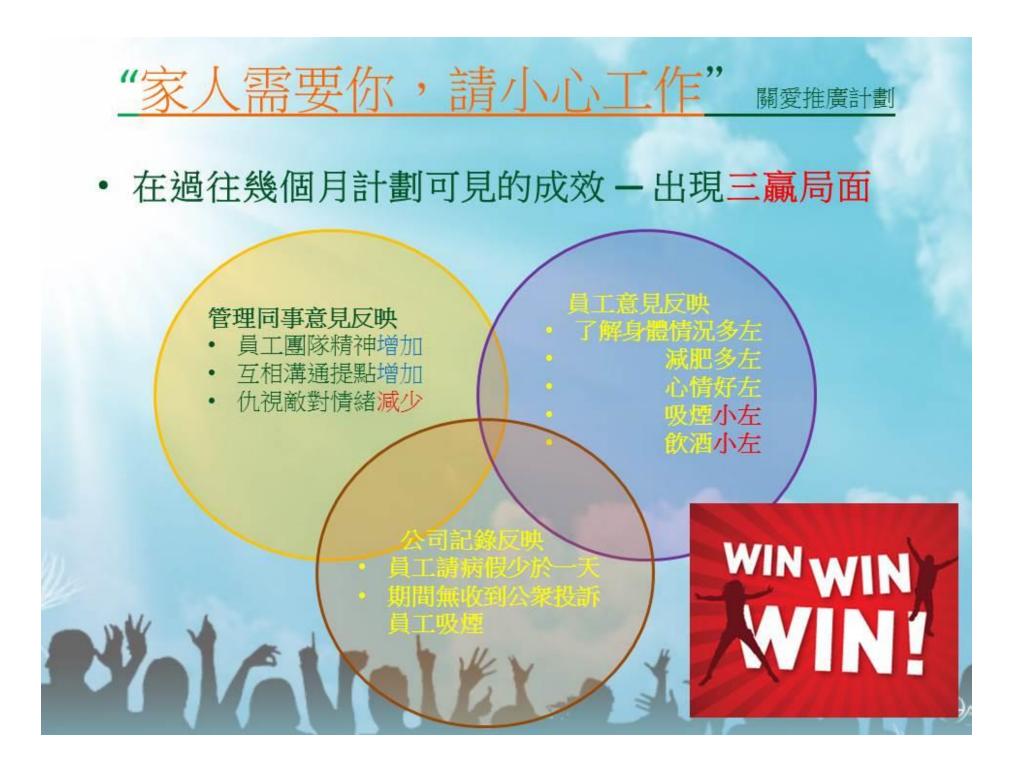

managerial grade colleagues rose from 64.4 to 69.6

It was a significant improvement

For foremen

there were some slight numerical deviations It might be due to the variation in foreman number For workers, positive improvement was noted We achieved three wins situation via the SCI in these few months For management colleagues teamwork spirit was enhanced communication and friendly reminders increased whereas the degree of hostility emotion reduced In terms of employee opinions they cared more on their body conditions losing weight, feeling better smoking and drinking less Finally, regarding the safety record of our company sick leave of less than one day had also improved Within this period, public complaints on workers' smoking were also reduced in our maintenance contracts Positive impact was noticeable Thank you "Work carefully, your family needs you" Thank you