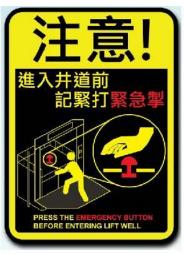

Exactly what can we do to improve?

It was mentioned just now, in industrial fatal incidents

One of the cases involved lift maintenance

We have reviewed the current lift maintenance

and work process of lift modernisation

We have revised and renewed work standards

Also we will use safety signs

to help workers gaining access to and exiting

the lift car top or working there

to pay extra attention to safety measures

Another fatal incident in construction