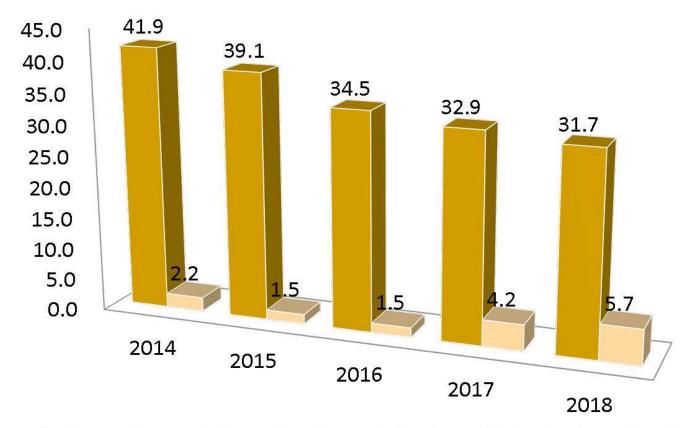

18 accidents occurred in HA maintenance works

in which two were fatal

Our industrial injury rate per 1000 workers was 5.7

Compared to the past, there was an increase

HA and the industry should reflect on these figures