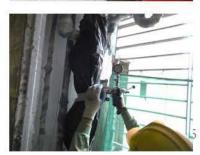

was related to erection or alteration of truss-out scaffold

We work with district maintenance contractors

review fatal cases to see what to follow up and improve

I have also adjusted the audit scoring ratio in high risk items

with special focus on work at height and work above ground

for these work categories do pose high risk to workers

I also reviewed the surprise safety inspection scheme (SSIS)

I hope strict safety inspection and safety management