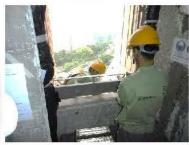

Exactly what can we do to improve?

It was mentioned just now, in industrial fatal incidents

One of the cases involved lift maintenance

We have reviewed the current lift maintenance

and work process of lift modernisation

We have revised and renewed work standards

Also we will use safety signs

to help workers gaining access to and exiting

the lift car top or working there

to pay extra attention to safety measures

Another fatal incident in construction