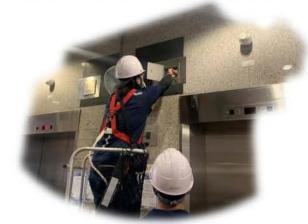

Exactly what can we do to improve?

It was mentioned just now, in industrial fatal incidents

One of the cases involved lift maintenance

We have reviewed the current lift maintenance

and work process of lift modernisation

We have revised and renewed work standards

Also we will use safety signs

to help workers gaining access to and exiting

the lift car top or working there

to pay extra attention to safety measures

Another fatal incident in construction