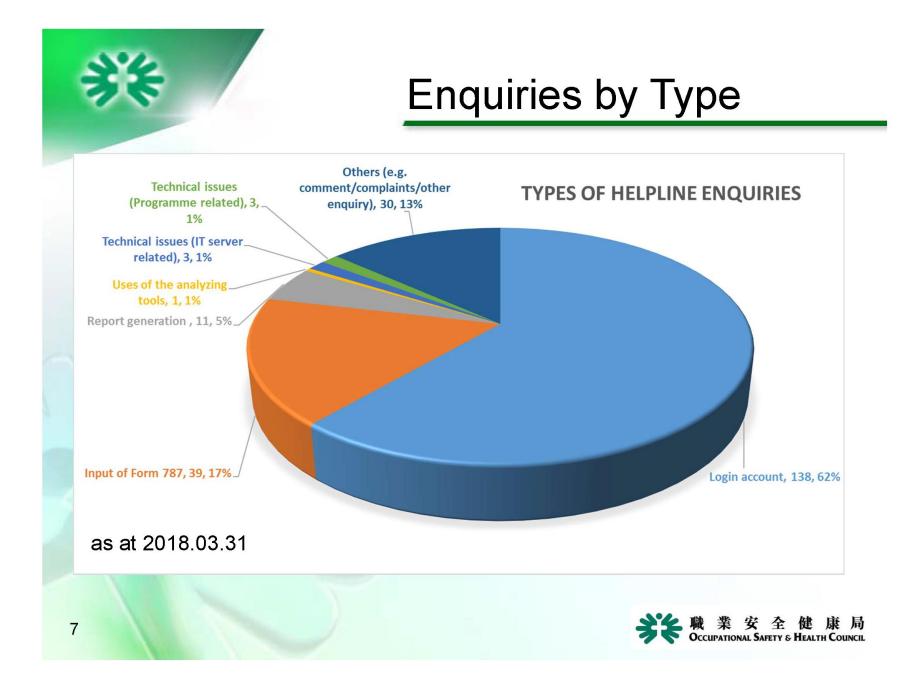

## **Helpline Enquiries**

225 enquiries were received in total (as at 2018.03.31)

- 129 received via hotline
- 96 received via email

|   |   | Types of Helpline Enquiries                    |       | Phone | Email | Total |
|---|---|------------------------------------------------|-------|-------|-------|-------|
| 1 |   | Login account                                  |       | 68    | 70    | 138   |
| 2 | 2 | Input of Form 787                              |       | 27    | 12    | 39    |
| 3 | 3 | Report generation                              |       | 4     | 7     | 11    |
| Ζ | 1 | Uses of the analyzing tools                    |       | 1     | 0     | 1     |
| 5 | 5 | Technical issues (IT server related)           |       | 1     | 2     | 3     |
| 6 | 5 | Technical issues (Programme related)           |       | 3     | 0     | 3     |
| 7 |   | Others (e.g. comment/complaints/other enquiry) |       | 25    | 5     | 30    |
|   |   |                                                | Total | 129   | 96    | 225   |

The number of cases increased every month There were more than 800 cases until the end of March New cases continuously increased There were 9 and 21 new cases recorded in recent months When you encountered any difficulties please call our hotline We helped contractors or other users to solve problems Majority of the queries were about login issues and input problems They constituted the majority of the enquiries no matter by telephone enquiry or email enquiry We may refer to this chart The sum of these two was more than 50% of the enquiries In fact, it would not be difficult at all to solve these problems Login enquiries were mainly due to forgotten passwords Login account locked by the system or handling personnel changes there were some queries in this aspect Difficulties were encountered with regard to input problems such as how to correct the wrong input data this can be solved but required our data patching Users could not cancel the submitted Form DCMP-F787 themselves With appropriate reason, we would deal with it That was the summary of enquiries