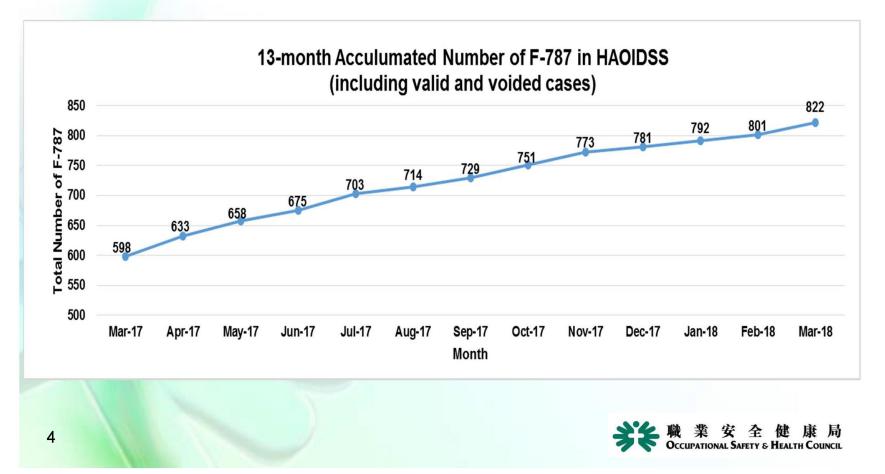

## Accumulated F-787 Cases

From Mar 2017 – Mar 2018

\*\*\*\*\*

(00:28)

This is the latest development of the system after official launch years ago The aim of this system is to facilitate the accident / incident reporting process for different stakeholders utilizing past incident records to prevent accidents Until March 31, 822 cases of Form DCMP-787 have been stored Vast data was available for further analysis

The number of cases increased every month There were more than 800 cases until the end of March New cases continuously increased There were 9 and 21 new cases recorded in recent months When you encountered any difficulties please call our hotline We helped contractors or other users to solve problems Majority of the queries were about login issues and input problems They constituted the majority of the enquiries no matter by telephone enquiry or email enquiry We may refer to this chart The sum of these two was more than 50% of the enquiries In fact, it would not be difficult at all to solve these problems Login enquiries were mainly due to forgotten passwords Login account locked by the system or handling personnel changes there were some queries in this aspect Difficulties were encountered with regard to input problems such as how to correct the wrong input data this can be solved but required our data patching Users could not cancel the submitted Form DCMP-F787 themselves With appropriate reason, we would deal with it That was the summary of enquiries