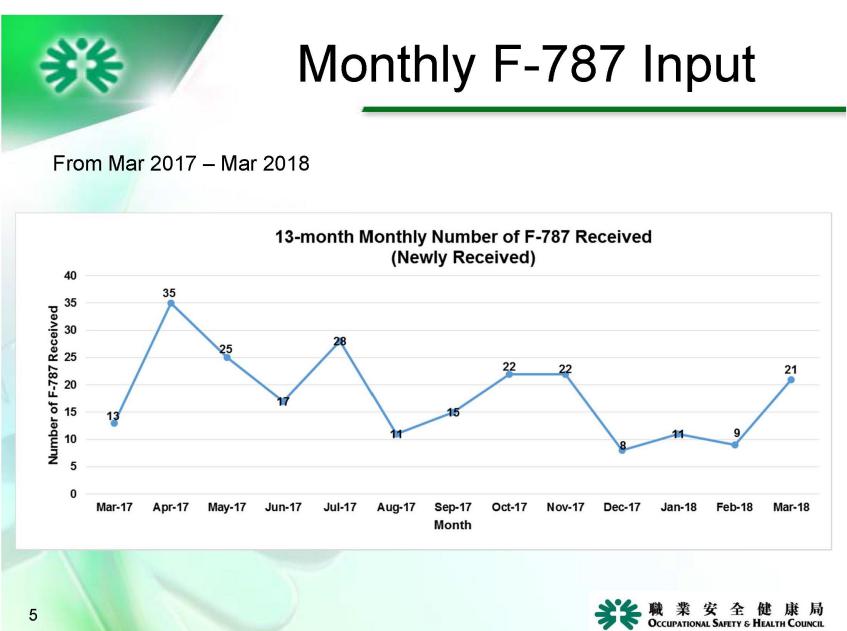

The number of cases increased every month There were more than 800 cases until the end of March New cases continuously increased There were 9 and 21 new cases recorded in recent months When you encountered any difficulties please call our hotline We helped contractors or other users to solve problems Majority of the queries were about login issues and input problems They constituted the majority of the enquiries no matter by telephone enquiry or email enquiry We may refer to this chart The sum of these two was more than 50% of the enquiries In fact, it would not be difficult at all to solve these problems Login enquiries were mainly due to forgotten passwords Login account locked by the system or handling personnel changes there were some queries in this aspect Difficulties were encountered with regard to input problems such as how to correct the wrong input data this can be solved but required our data patching Users could not cancel the submitted Form DCMP-F787 themselves With appropriate reason, we would deal with it That was the summary of enquiries