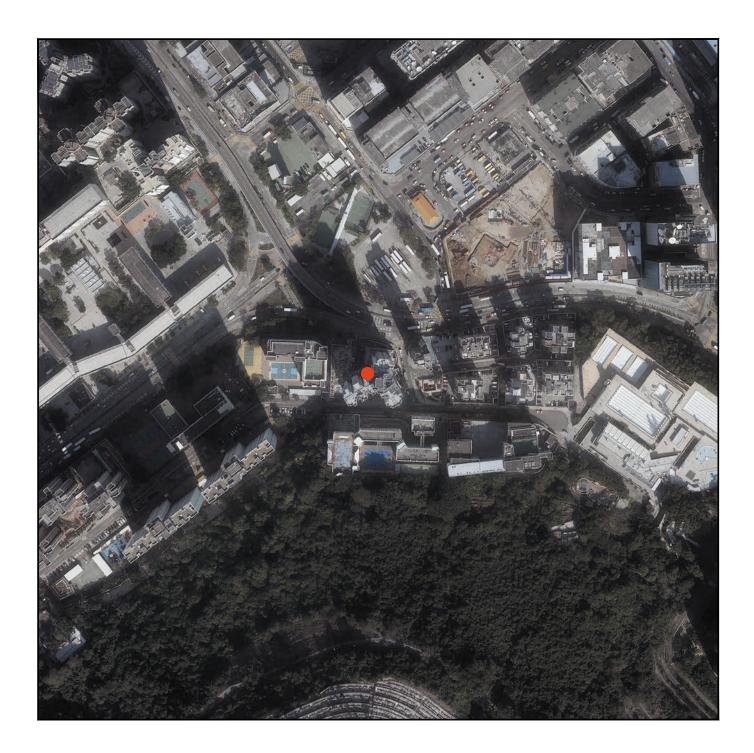

摘錄自地政總署測繪處於2022年1月11日在6,900呎飛行高度拍攝之鳥瞰照片,照片編號為E145083C。 照片由香港地理數據站提供,香港特別行政區政府為知識產權擁有人。

Adopted from part of the aerial photograph taken by the Survey and Mapping Office of the Lands Department at a flying height of 6,900 feet, photo no. E145083C, dated 11 January 2022. The photograph is provided by the Hong Kong GeoData Store and intellectual property rights are owned by the Government of the HKSAR.

註:

1. 該發展項目的鳥瞰照片之副本可於房委會綠置居銷售小組辦事處開放時間內免費查閱 由於該發展項目的邊界不規則的技術原因,此鳥瞰照片所顯示的範圍可能超過《一手住宅物業銷售條例》所要求顯示的

2. 範圍。

## Notes:

- 1. office of the Green Form Subsidised Home Ownership Scheme Sales Unit of the HA.
- The aerial photograph may show more than the area required under the Residential Properties (First-hand Sales) Ordinance due to the technical reason that the boundary of the Development is irregular. 2.

Copy of the aerial photograph of the Development is available for free inspection during opening hours at the