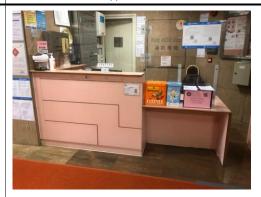

# 可供坐輪椅人士使用的保 安櫃檯

設置在各住宅大樓地下大 堂

(Guidance Note: Please provide "Alt Text" descriptions for all images. (refer to paragraph 2.3 of the "Procedures for Publication of Lists of Barrier-free Facilities of Premises on HA/HD Website and paragraph 4.3 of the "User Guide for Creating Accessible PDF Documents with MS Word"))